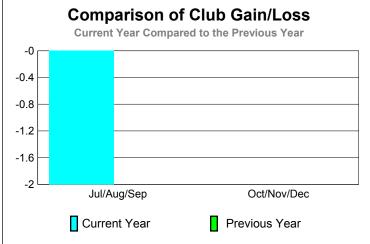

## **GMT: Mr. Pedro Mario Marrello** Location: CHILE **CLUBS Club** Results Clubs 2009-2010 2010-2011 New Actual Actual Gain/ Gain/ Club New **Dropped** Loss of Loss of Month Clubs Goal Clubs Clubs Clubs Jul/Aug/Sep 0 -2 -2 0 0

0

-2

0

0

0