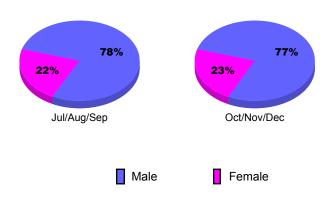

mb</u> | Gain/<br>Loss of<br><u>Memb</u> |
|-------------|----------------------------|------------------------------|----------------------------------|---------------------------------|---------------------------------|
| Jul/Aug/Sep | -1                         | 38                           | -40                              | -2                              | 2                               |
| Oct/Nov/Dec | 6                          | 28                           | -28                              | 0                               | 0                               |
| Totals      | 5                          | 66                           | -68                              | -2                              | 2                               |





## **Gender Comparison 2010-2011**