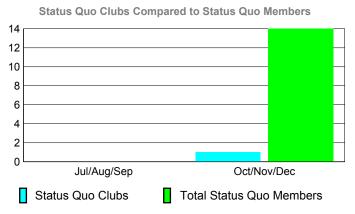

Oct/Nov/Dec

Totals

0

0

## **GMT: Mr. Pedro Mario Marrello** Location: CHILE **CLUBS Club** Results Clubs 2009-2010 2010-2011 New Actual Actual Gain/ Gain/ Club New **Dropped** Loss of Loss of Month Clubs Goal Clubs Clubs Clubs Jul/Aug/Sep 0 -2 -2 0 0

0

-2

0

0

0





## YTD Status Quo Clubs 2010-2011



## MEMBERSHIP Membership Results 2010-2011 Net Actual Actual Gain/ Gain/

GMT CA: 3

| Month       | Net<br>Memb<br><u>Goal</u> | Actual<br>New<br><u>Memb</u> | Actual<br>Dropped<br><u>Memb</u> | Gain/<br>Loss of<br><u>Memb</u> | Gain/<br>Loss of<br><u>Memb</u> |
|-------------|----------------------------|------------------------------|----------------------------------|---------------------------------|---------------------------------|
| Jul/Aug/Sep | -1                         | 38                           | -40                              | -2                              | 2                               |
| Oct/Nov/Dec | 6                          | 28                           | -28                              | 0                               | 0