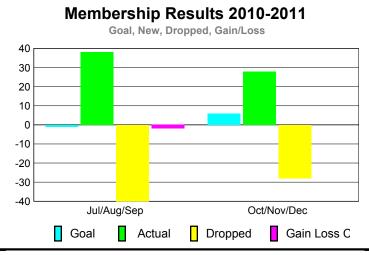

## MEMBERSHIP Membership Results 2010-2011 Net Actual Actual Gain/ Gain/

GMT CA: 3

| Month       | Net<br>Memb<br><u>Goal</u> | Actual<br>New<br><u>Memb</u> | Actual<br>Dropped<br><u>Memb</u> | Gain/<br>Loss of<br><u>Memb</u> | Gain/<br>Loss of<br><u>Memb</u> |
|-------------|----------------------------|------------------------------|----------------------------------|---------------------------------|---------------------------------|
| Jul/Aug/Sep | -1                         | 38                           | -40                              | -2                              | 2                               |
| Oct/Nov/Dec | 6                          | 28                           | -28                              | 0                               | 0                               |
| Totals      | 5                          | 66                           | -68                              | -2                              | 2                               |