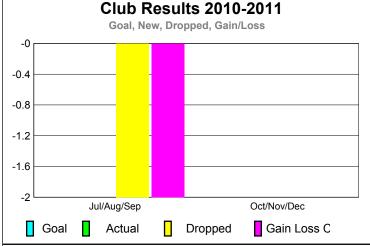

## **GMT: Mr. Pedro Mario Marrello** Location: CHILE **CLUBS Club** Results Clubs 2009-2010 2010-2011 New Actual Actual Gain/ Gain/ Club New **Dropped** Loss of Loss of Month Clubs Goal Clubs Clubs Clubs Jul/Aug/Sep 0 -2 -2 0 0

0

-2

0

0

0