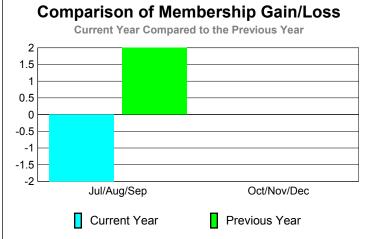

## MEMBERSHIP Membership Results 2010-2011 Net Actual Actual Gain/ Gain/

GMT CA: 3

| Month       | Net<br>Memb<br><u>Goal</u> | Actual<br>New<br><u>Memb</u> | Actual<br>Dropped<br><u>Memb</u> | Gain/<br>Loss of<br><u>Memb</u> | Gain/<br>Loss of<br><u>Memb</u> |
|-------------|----------------------------|------------------------------|----------------------------------|---------------------------------|---------------------------------|
| Jul/Aug/Sep | -1                         | 38                           | -40                              | -2                              | 2                               |
| Oct/Nov/Dec | 6                          | 28                           | -28                              | 0                               | 0                               |
| Totals      | 5                          | 66                           | -68                              | -2                              | 2                               |